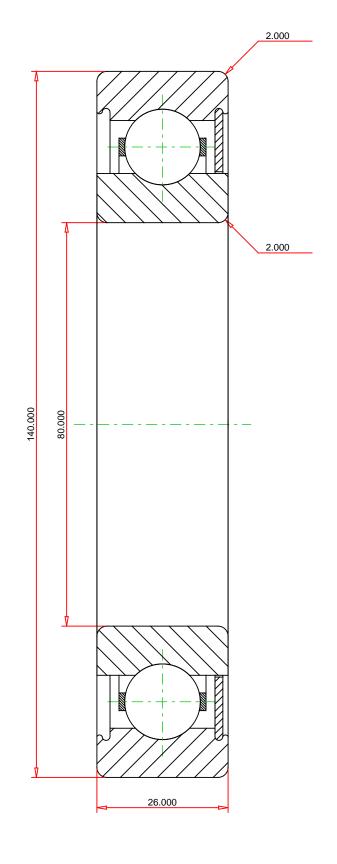

## <u>Specifications</u> | <u>Dimensions</u> | <u>Basic Load Ratings</u> | <u>Factors</u>

| Specifications - |                           |               | - |
|------------------|---------------------------|---------------|---|
|                  | Clearance                 | C3            |   |
|                  | Bore Size d               | 80.000 mm     |   |
|                  | Features                  | One Shield    |   |
|                  | Bearing Type              | Standard DGBB |   |
|                  | Weight                    | 1.4 Kg        |   |
|                  | Manufacturing Part Number | 6216ZC3       |   |

| Dimensions        |            | - |
|-------------------|------------|---|
| utside Diameter D | 140.000 mm |   |

| Outside Ring Width B | 26.000 mm |
|----------------------|-----------|
| Radius Rs min        | 2.000 mm  |